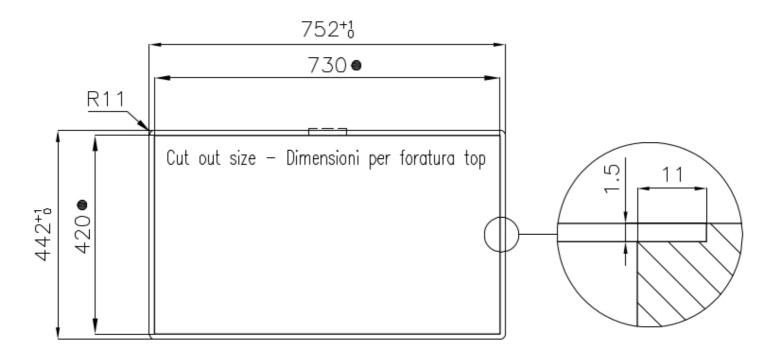

### **TECHNICAL DATA**

# Foster ==

Intaglio per il troppo-pieno Recess for housing the over-flow

Built—in cut out for FTS — Foratura per installazione FTS