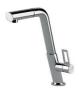

g the over-flow



Built—in cut out for FTS — Foratura per installazione FTS

### **GALLERY**





## Foster ==

### **OPTIONAL ACCESSORIES**



Cestello inox 8612 000



Glass chopping board 8631 300



HDPE Chopping board 8657 001



HPDE Twin chopping board 8644 101



Stainless steel plate rack 8100 303 \* only in combination with the accessory 8644 101



Stainless steel plate rack 8100 201



Stainless steel plate rack only usable in combination with the accessories 8644 003

8100 154



White bowl 8153 100



Graters kit with ring-holder and food collection tray

8159 101

\* only in combination with the accessory 8644 101





#### Stainless steel perforated tray

8151 000

\* only in combination with the accessory 8644 101

### **RECOMMENDED PAIRINGS**



Mixer Tap Bert 8428 100



Mixer Tap KE 8492 000

### **OPTIONAL AUTOMATIC WASTE FITTINGS**



Gun Metal automatic waste fitting - PG 8407 110