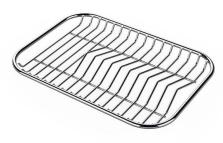

#### Stainless steel perforated tray

8151 000

\* only in combination with the accessory 8644 101