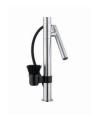

ppo-pieno Recess for housing the over-flow



Built—in cut out for FTS — Foratura per installazione FTS

### **GALLERY**





## Foster ==

### **OPTIONAL ACCESSORIES**



Cestello inox 8612 000



Glass chopping board 8631 300



HDPE Chopping board 8657 001



HPDE Twin chopping board 8644 101



Stainless steel plate rack 8100 303 \* only in combination with the accessory 8644 101



Stainless steel plate rack 8100 201



Stainless steel plate rack only usable in combination with the accessories 8644 003

8100 154



White bowl 8153 100



Graters kit with ring-holder and food collection tray

8159 101

\* only in combination with the accessory 8644 101





#### Stainless steel perforated tray

8151 000

\* only in combination with the accessory 8644 101

### **RECOMMENDED PAIRINGS**



Mixer Tap Bert 8428 100



Mixer Tap KE 8492 000

### **OPTIONAL AUTOMATIC WASTE FITTINGS**



Gun Metal automatic waste fitting - PG 8407 110