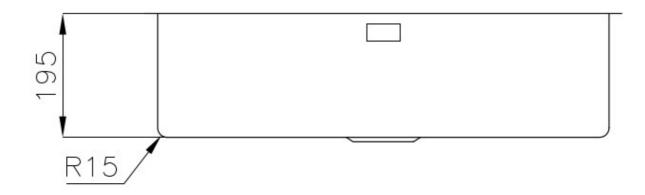

### **DETAILS**

| Coloring               | Gun Metal                                                       |
|------------------------|-----------------------------------------------------------------|
| Edge/Installation Type | Flush-mount   Top-mount                                         |
| Finish                 | PVD                                                             |
| Material               | AISI 304 stainless steel                                        |
| Texture                | Vintage                                                         |
| Base                   | 80 cm                                                           |
| Dimensions             | 750 x 440 mm                                                    |
| Standard fittings      | Fixing hooks, gasket, drain, overflow and siphon, boxed packing |
| Mixer holes            | No standard holes                                               |
|                        |                                                                 |

| Built-in hole             | View technical data sheet                                                                                                                                                                                                                                                                                                                      |
|---------------------------|------------------------------------------------------------------------------------------------------------------------------------------------------------------------------------------------------------------------------------------------------------------------------------------------------------------------------------------------|
| Drainer                   | No                                                                                                                                                                                                                                                                                                                                             |
| Width                     | 75 cm                                                                                                                                                                                                                                                                                                                                          |
| Bowl dimension            | 710 x 400 mm                                                                                                                                                                                                                                                                                                                                   |
| Number of bowls           | 1 bowl                                                                                                                                                                                                                                                                                                                                         |
| Waste fitting             | 3,5" drain                                                                                                                                                                                                                                                                                                                                     |
| FEATURES                  |                                                                                                                                                                                                                                                                                                                                                |
| Basket 3,5" waste fitting | The drain is equipped with a large 3.5" drain, with the practical basket cap that prevents the discharge of solid parts.                                                                                                                                                                                                                       |
| Gun Metal                 | The Gun Metal finish is obtained by treating steel with a physical process called PVD (Phisical Vacuum Deposition) which deposits particles of noble metals on the surface. The result is a unique and refined aesthetic effect, and an improvement of the mechanical properties of the steel which is more resistant to impact and scratches. |
| High thickness            | Imm thick steel. A significant thickness, which guarantees the maximum sturdiness and durability.                                                                                                                                                                                                                                              |
| Perimetral overflow       | The overflow is always a security on the Foster sinks that prevents the overflow of water in case of oversights. The perimeter drain solution improves aesthetics thanks to its square and essential shape.                                                                                                                                    |
| Small radius              | Bowls with squared shapes with a modern design and an increased capacity, for a minimal aesthetics connected with an extreme practicity.                                                                                                                                                                                                       |
| VINTAGE PVD               | The prestigious PVD finish combines with the care for detail of the Vintage finish, to create a combination of unique elegance.                                                                                                                                                                                                                |