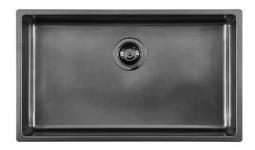

### Sink KE - R15 Vintage Gun Metal

Kitchen Sinks Code: 2157 086

### **DETAILS**

| Coloring               | Gun Metal                                                       |
|------------------------|-----------------------------------------------------------------|
| Edge/Installation Type | Flush-mount   Top-mount                                         |
| Finish                 | PVD                                                             |
| Material               | AISI 304 stainless steel                                        |
| Texture                | Vintage                                                         |
| Base                   | 80 cm                                                           |
| Dimensions             | 750 x 440 mm                                                    |
| Standard fittings      | Fixing hooks, gasket, drain, overflow and siphon, boxed packing |
| Mixer holes            | No standard holes                                               |
|                        |                                                                 |