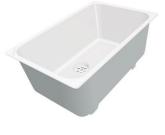

### Sink KE - R15 Vintage Gun Metal

Kitchen Sinks Code: 2157 086

### **DETAILS**

| Coloring               | Gun Metal                                                       |
|------------------------|-----------------------------------------------------------------|
| Edge/Installation Type | Flush-mount   Top-mount                                         |
| Finish                 | PVD                                                             |
| Material               | AISI 304 stainless steel                                        |
| Texture                | Vintage                                                         |
| Base                   | 80 cm                                                           |
| Dimensions             | 750 x 440 mm                                                    |
| Standard fittings      | Fixing hooks, gasket, drain, overflow and siphon, boxed packing |
| Mixer holes            | No standard holes                                               |
|                        |                                                                 |

| Built-in hole             | View technical data sheet                                                                                                                                                                                                                                                                                                                      |
|---------------------------|------------------------------------------------------------------------------------------------------------------------------------------------------------------------------------------------------------------------------------------------------------------------------------------------------------------------------------------------|
| Drainer                   | No                                                                                                                                                                                                                                                                                                                                             |
| Width                     | 75 cm                                                                                                                                                                                                                                                                                                                                          |
| Bowl dimension            | 710 x 400 mm                                                                                                                                                                                                                                                                                                                                   |
| Number of bowls           | 1 bowl                                                                                                                                                                                                                                                                                                                                         |
| Waste fitting             | 3,5" drain                                                                                                                                                                                                                                                                                                                                     |
| FEATURES                  |                                                                                                                                                                                                                                                                                                                                                |
| Basket 3,5" waste fitting | The drain is equipped with a large 3.5" drain, with the practical basket cap that prevents the discharge of solid parts.                                                                                                                                                                                                                       |
| Gun Metal                 | The Gun Metal finish is obtained by treating steel with a physical process called PVD (Phisical Vacuum Deposition) which deposits particles of noble metals on the surface. The result is a unique and refined aesthetic effect, and an improvement of the mechanical properties of the steel which is more resistant to impact and scratches. |
| High thickness            | Imm thick steel. A significant thickness, which guarantees the maximum sturdiness and durability.                                                                                                                                                                                                                                              |
| Perimetral overflow       | The overflow is always a security on the Foster sinks that prevents the overflow of water in case of oversights. The perimeter drain solution improves aesthetics thanks to its square and essential shape.                                                                                                                                    |
| Small radius              | Bowls with squared shapes with a modern design and an increased capacity, for a minimal aesthetics connected with an extreme practicity.                                                                                                                                                                                                       |
| VINTAGE PVD               | The prestigious PVD finish combines with the care for detail of the Vintage finish, to create a combination of unique elegance.                                                                                                                                                                                                                |