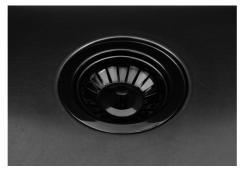

| Built-in hole             | View technical data sheet                                                                                                                                                                                                                                                                                                                      |
|---------------------------|------------------------------------------------------------------------------------------------------------------------------------------------------------------------------------------------------------------------------------------------------------------------------------------------------------------------------------------------|
| Drainer                   | No                                                                                                                                                                                                                                                                                                                                             |
| Width                     | 75 cm                                                                                                                                                                                                                                                                                                                                          |
| Bowl dimension            | 710 x 400 mm                                                                                                                                                                                                                                                                                                                                   |
| Number of bowls           | 1 bowl                                                                                                                                                                                                                                                                                                                                         |
| Waste fitting             | 3,5" drain                                                                                                                                                                                                                                                                                                                                     |
| FEATURES                  |                                                                                                                                                                                                                                                                                                                                                |
| Basket 3,5" waste fitting | The drain is equipped with a large 3.5" drain, with the practical basket cap that prevents the discharge of solid parts.                                                                                                                                                                                                                       |
| Gun Metal                 | The Gun Metal finish is obtained by treating steel with a physical process called PVD (Phisical Vacuum Deposition) which deposits particles of noble metals on the surface. The result is a unique and refined aesthetic effect, and an improvement of the mechanical properties of the steel which is more resistant to impact and scratches. |
| High thickness            | Imm thick steel. A significant thickness, which guarantees the maximum sturdiness and durability.                                                                                                                                                                                                                                              |
| Perimetral overflow       | The overflow is always a security on the Foster sinks that prevents the overflow of water in case of oversights. The perimeter drain solution improves aesthetics thanks to its square and essential shape.                                                                                                                                    |
| Small radius              | Bowls with squared shapes with a modern design and an increased capacity, for a minimal aesthetics connected with an extreme practicity.                                                                                                                                                                                                       |
| VINTAGE PVD               | The prestigious PVD finish combines with the care for detail of the Vintage finish, to create a combination of unique elegance.                                                                                                                                                                                                                |