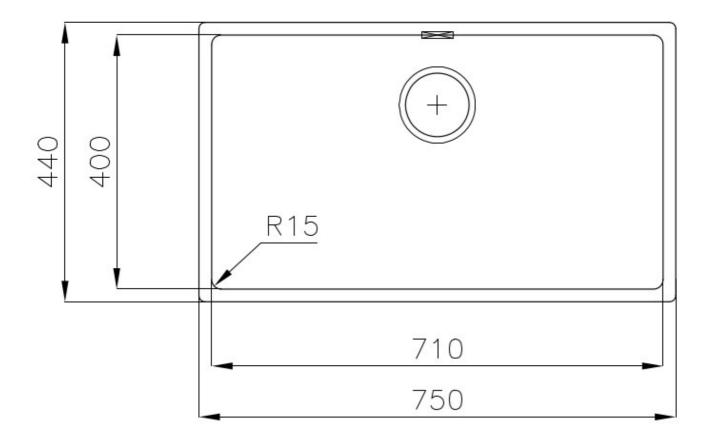

### **DETAILS**

| Coloring               | Gun Metal                                                       |
|------------------------|-----------------------------------------------------------------|
| Edge/Installation Type | Flush-mount   Top-mount                                         |
| Finish                 | PVD                                                             |
| Material               | AISI 304 stainless steel                                        |
| Texture                | Vintage                                                         |
| Base                   | 80 cm                                                           |
| Dimensions             | 750 x 440 mm                                                    |
| Standard fittings      | Fixing hooks, gasket, drain, overflow and siphon, boxed packing |
| Mixer holes            | No standard holes                                               |
|                        |                                                                 |

| Built-in hole             | View technical data sheet                                                                                                                                                                                                                                                                                                                      |
|---------------------------|------------------------------------------------------------------------------------------------------------------------------------------------------------------------------------------------------------------------------------------------------------------------------------------------------------------------------------------------|
| Drainer                   | No                                                                                                                                                                                                                                                                                                                                             |
| Width                     | 75 cm                                                                                                                                                                                                                                                                                                                                          |
| Bowl dimension            | 710 x 400 mm                                                                                                                                                                                                                                                                                                                                   |
| Number of bowls           | 1 bowl                                                                                                                                                                                                                                                                                                                                         |
| Waste fitting             | 3,5" drain                                                                                                                                                                                                                                                                                                                                     |
| FEATURES                  |                                                                                                                                                                                                                                                                                                                                                |
| Basket 3,5" waste fitting | The drain is equipped with a large 3.5" drain, with the practical basket cap that prevents the discharge of solid parts.                                                                                                                                                                                                                       |
| Gun Metal                 | The Gun Metal finish is obtained by treating steel with a physical process called PVD (Phisical Vacuum Deposition) which deposits particles of noble metals on the surface. The result is a unique and refined aesthetic effect, and an improvement of the mechanical properties of the steel which is more resistant to impact and scratches. |
| High thickness            | Imm thick steel. A significant thickness, which guarantees the maximum sturdiness and durability.                                                                                                                                                                                                                                              |
| Perimetral overflow       | The overflow is always a security on the Foster sinks that prevents the overflow of water in case of oversights. The perimeter drain solution improves aesthetics thanks to its square and essential shape.                                                                                                                                    |
| Small radius              | Bowls with squared shapes with a modern design and an increased capacity, for a minimal aesthetics connected with an extreme practicity.                                                                                                                                                                                                       |
| VINTAGE PVD               | The prestigious PVD finish combines with the care for detail of the Vintage finish, to create a combination of unique elegance.                                                                                                                                                                                                                |