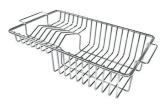

### **OPTIONAL ACCESSORIES**

Cestello inox 8612 000

Glass chopping board 8631 300

HDPE Chopping board 8657 001

HPDE Twin chopping board 8644 101

Stainless steel plate rack 8100 303 \* only in combination with the accessory 8644 101

Stainless steel plate rack 8100 201

Stainless steel plate rack only usable in combination with the accessories 8644 003

8100 154

White bowl 8153 100

Graters kit with ring-holder and food collection tray

8159 101